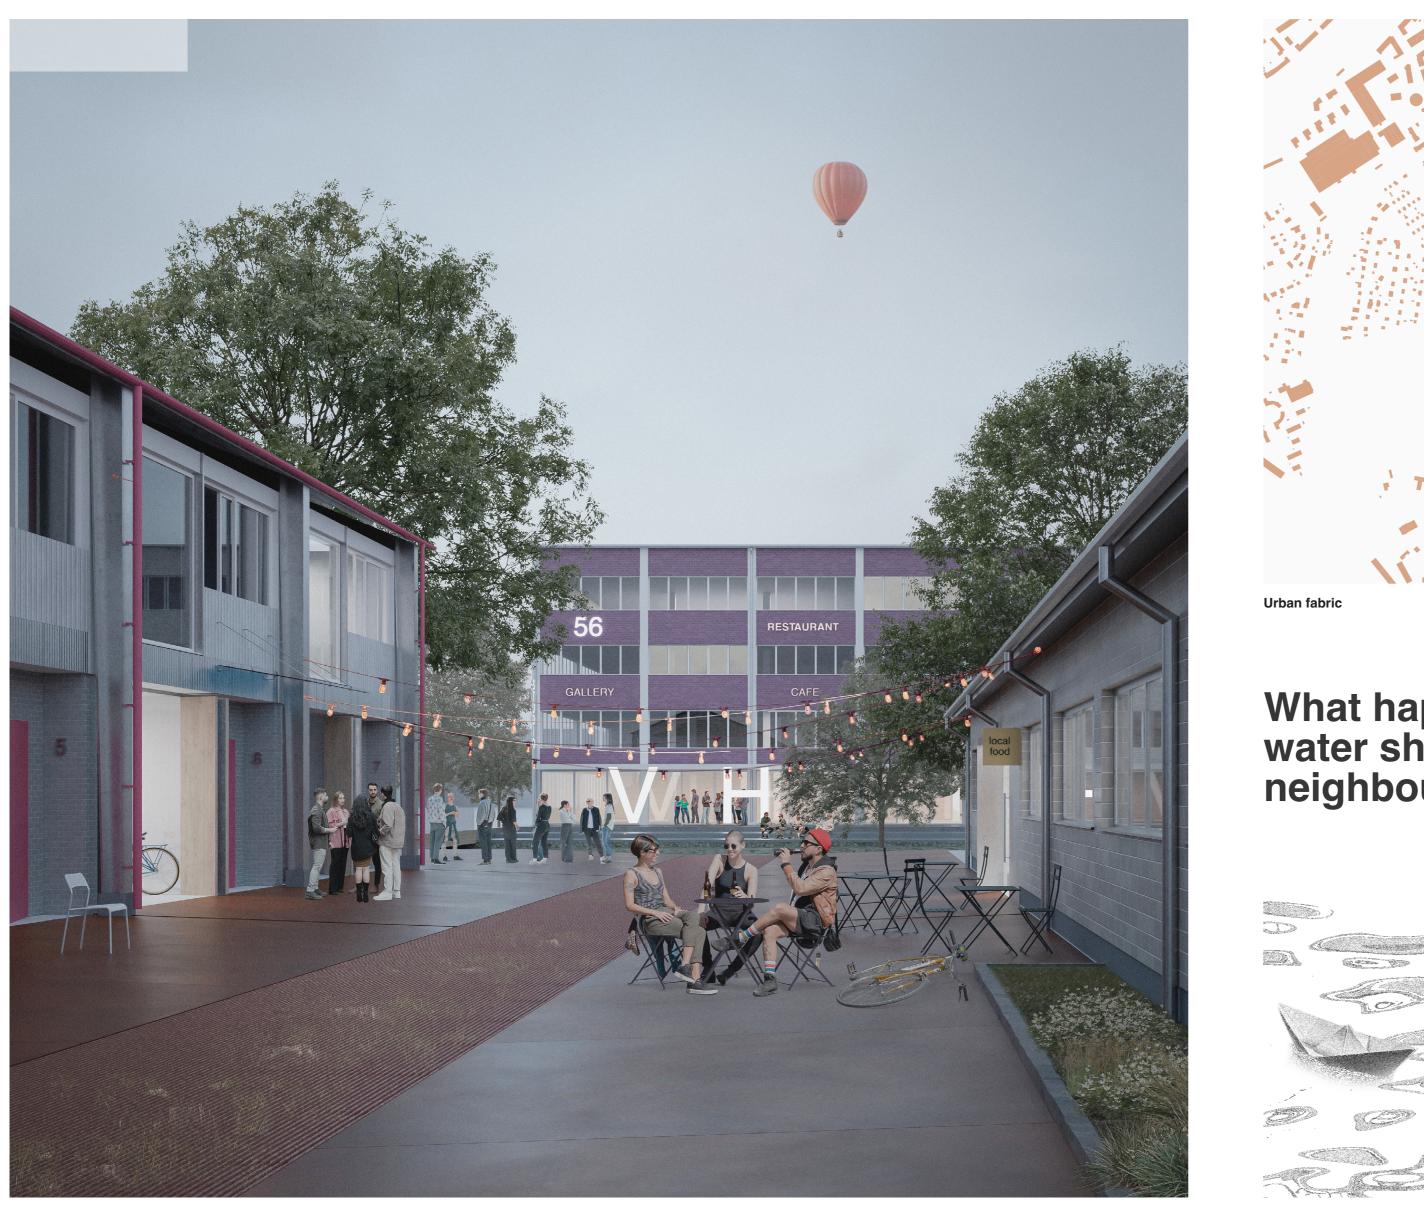

## What happens when water shapes a neighbourhood?

Proposed transformation for the Vähäheikkilä area aims to strengthen the area's identity while establishing a new urban node that supports both residents and visitors. The existing small-scale urban fabric is retained and integrated as a foundational element of the proposal.

The masterplan focuses on two different areas: the redevelopment of the former industrial area and infill construction of uninhabited land in between thr existing residential neighborhood. A central element is the new Vähäheikkilänraitti, a diverse landscape corridor arranged around stormwater management. This green axis connects the residential zones in the east with the denser western edge, forming a cohesive and walkable environment where water, vegetation and housing are interrelated components of the spatial structure.

Vähäheikkilä industrial area is transformed into vivid urban centre with new housing and activities that support area's social infrastructure.

presence to the area.