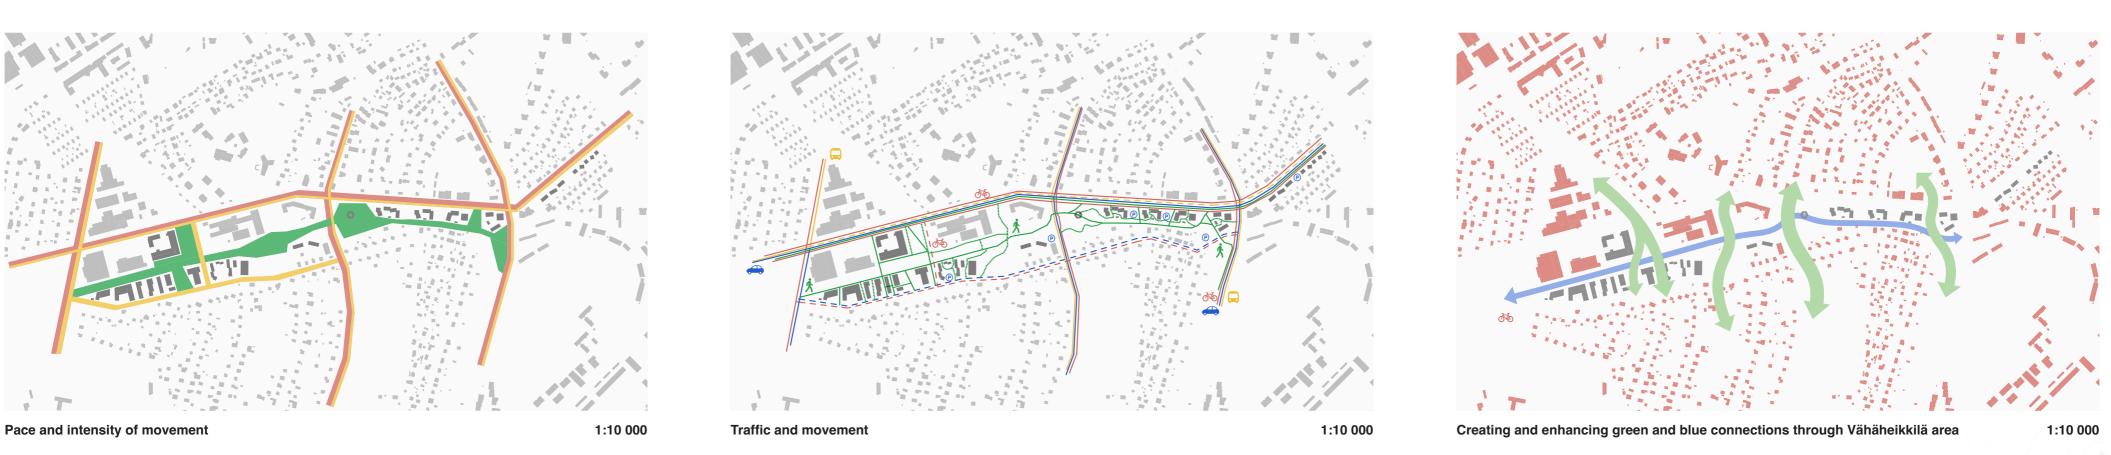

The masterplan focuses on two different areas: the redevelopment of the former industrial area and infill construction of uninhabited land in between thr existing residential neighborhood. A central element is the new Vähäheikkilänraitti, a diverse landscape corridor arranged around stormwater management. This green axis connects the residential zones in the east with the denser western edge, forming a cohesive and walkable environment where water, vegetation and housing are interrelated components of the spatial structure.