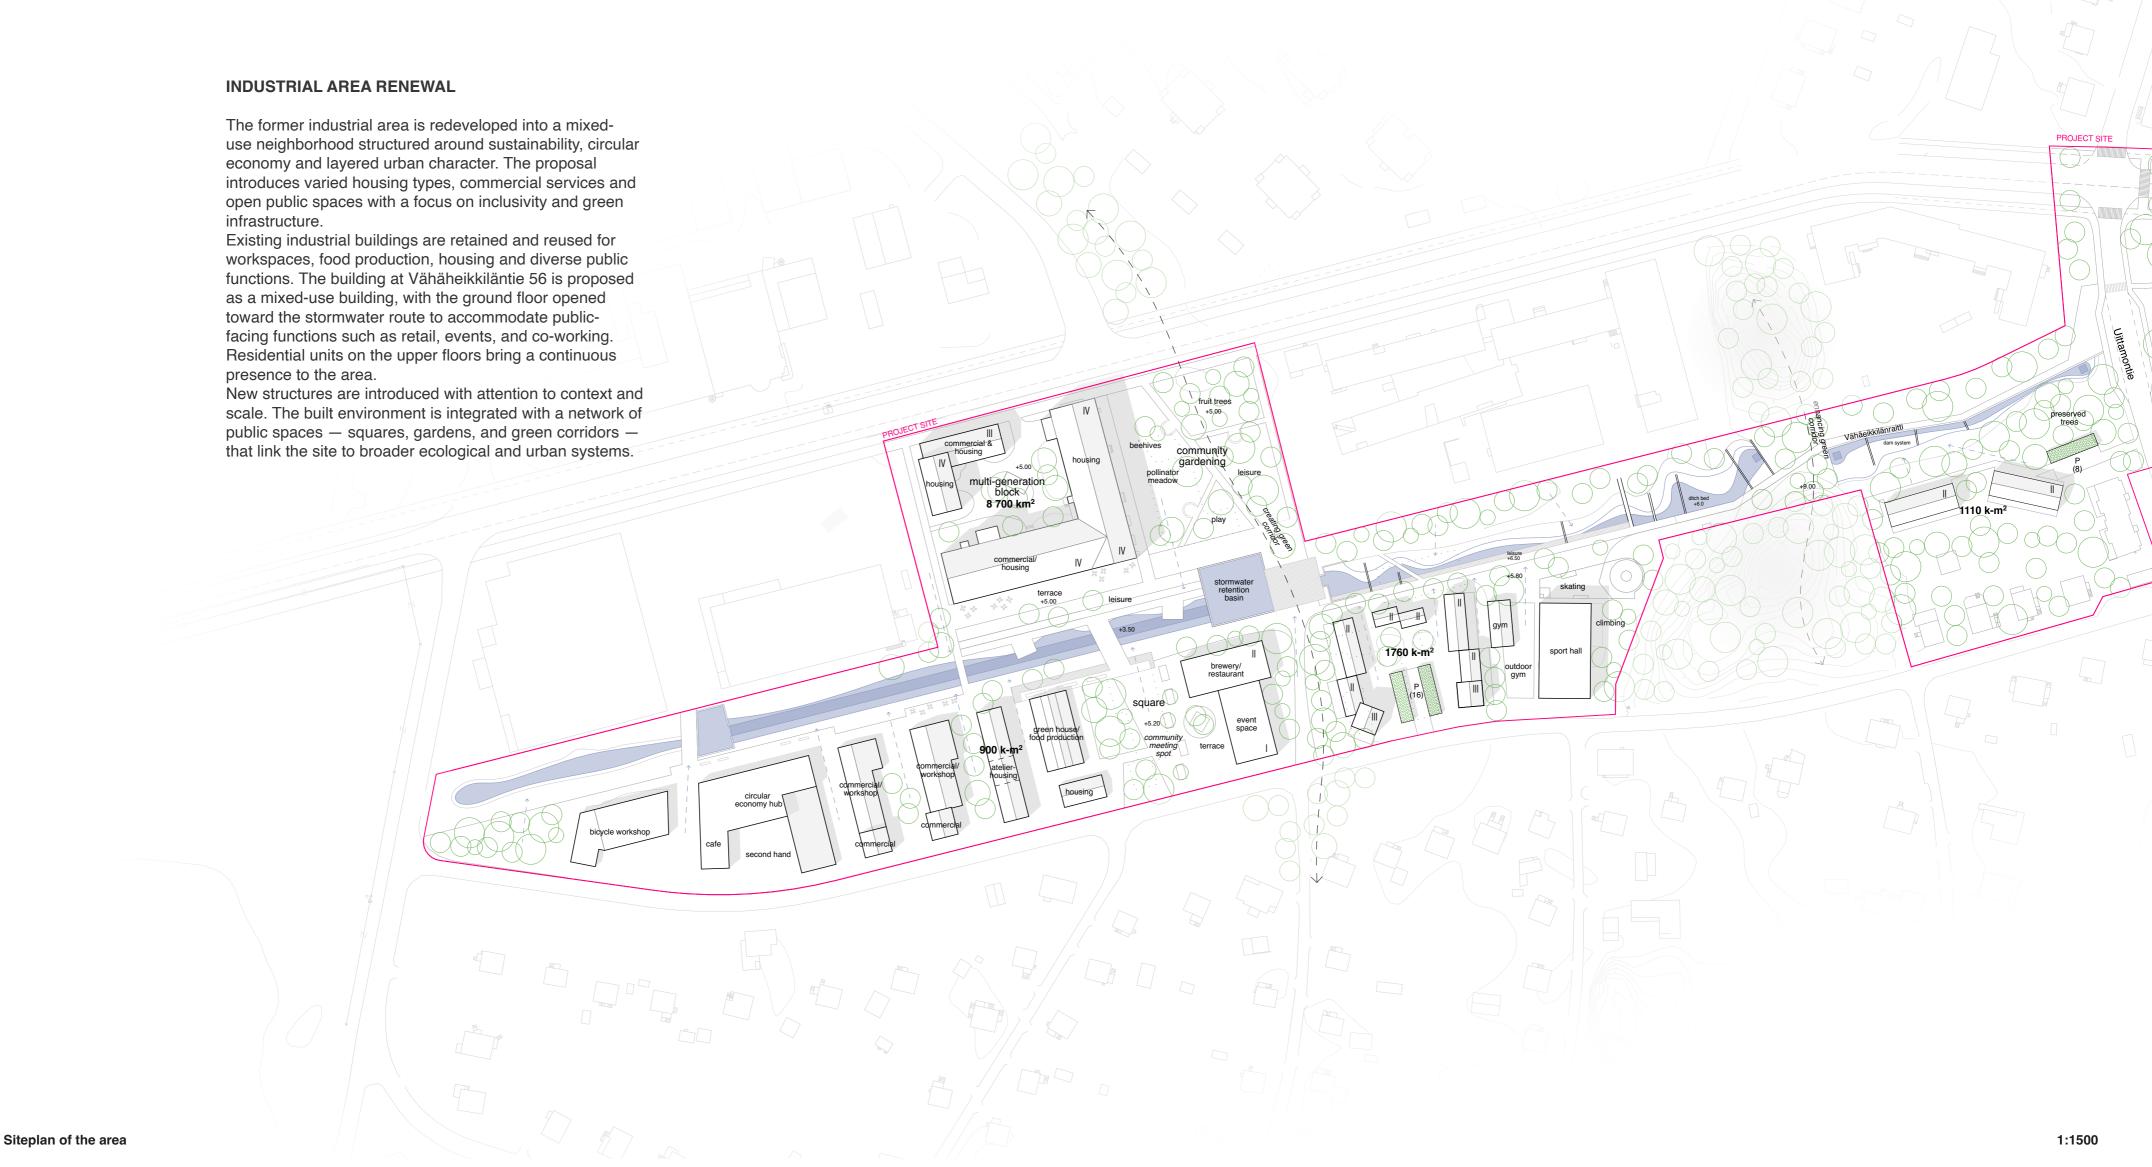

The masterplan focuses on two different areas: the redevelopment of the former industrial area and infill construction of uninhabited land in between thr existing residential neighborhood. A central element is the new Vähäheikkilänraitti, a diverse landscape corridor arranged around stormwater management. This green axis connects the residential zones in the east with the denser western edge, forming a cohesive and walkable environment where water, vegetation and housing are interrelated components of the spatial structure.

Vähäheikkilä industrial area is transformed into vivid urban centre with new housing and activities that support area's social infrastructure.

presence to the area.