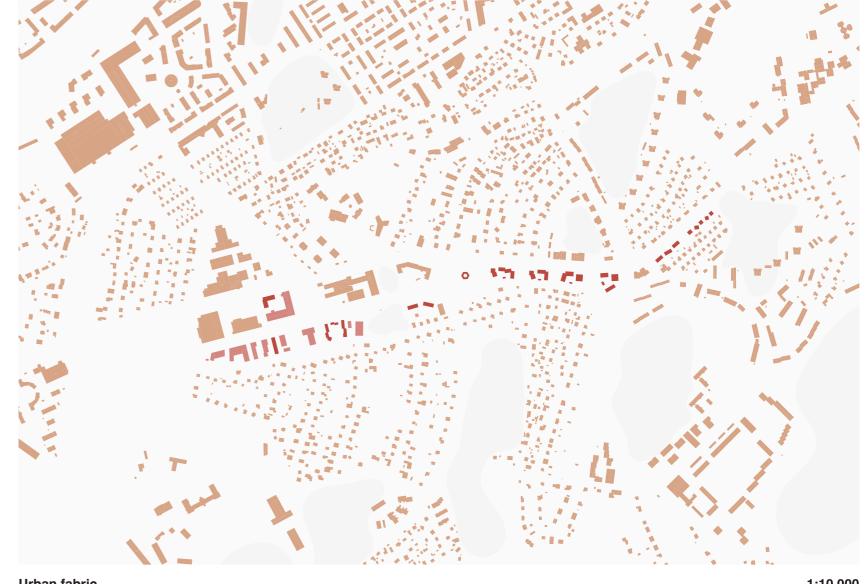

The masterplan focuses on two different areas: the redevelopment of the former industrial area and infill construction of uninhabited land in between thr existing residential neighborhood. A central element is the new Vähäheikkilänraitti, a diverse landscape corridor arranged around stormwater management. This green axis connects the residential zones in the east with the denser western edge, forming a cohesive and walkable environment where water, vegetation and housing are interrelated components of the spatial structure.