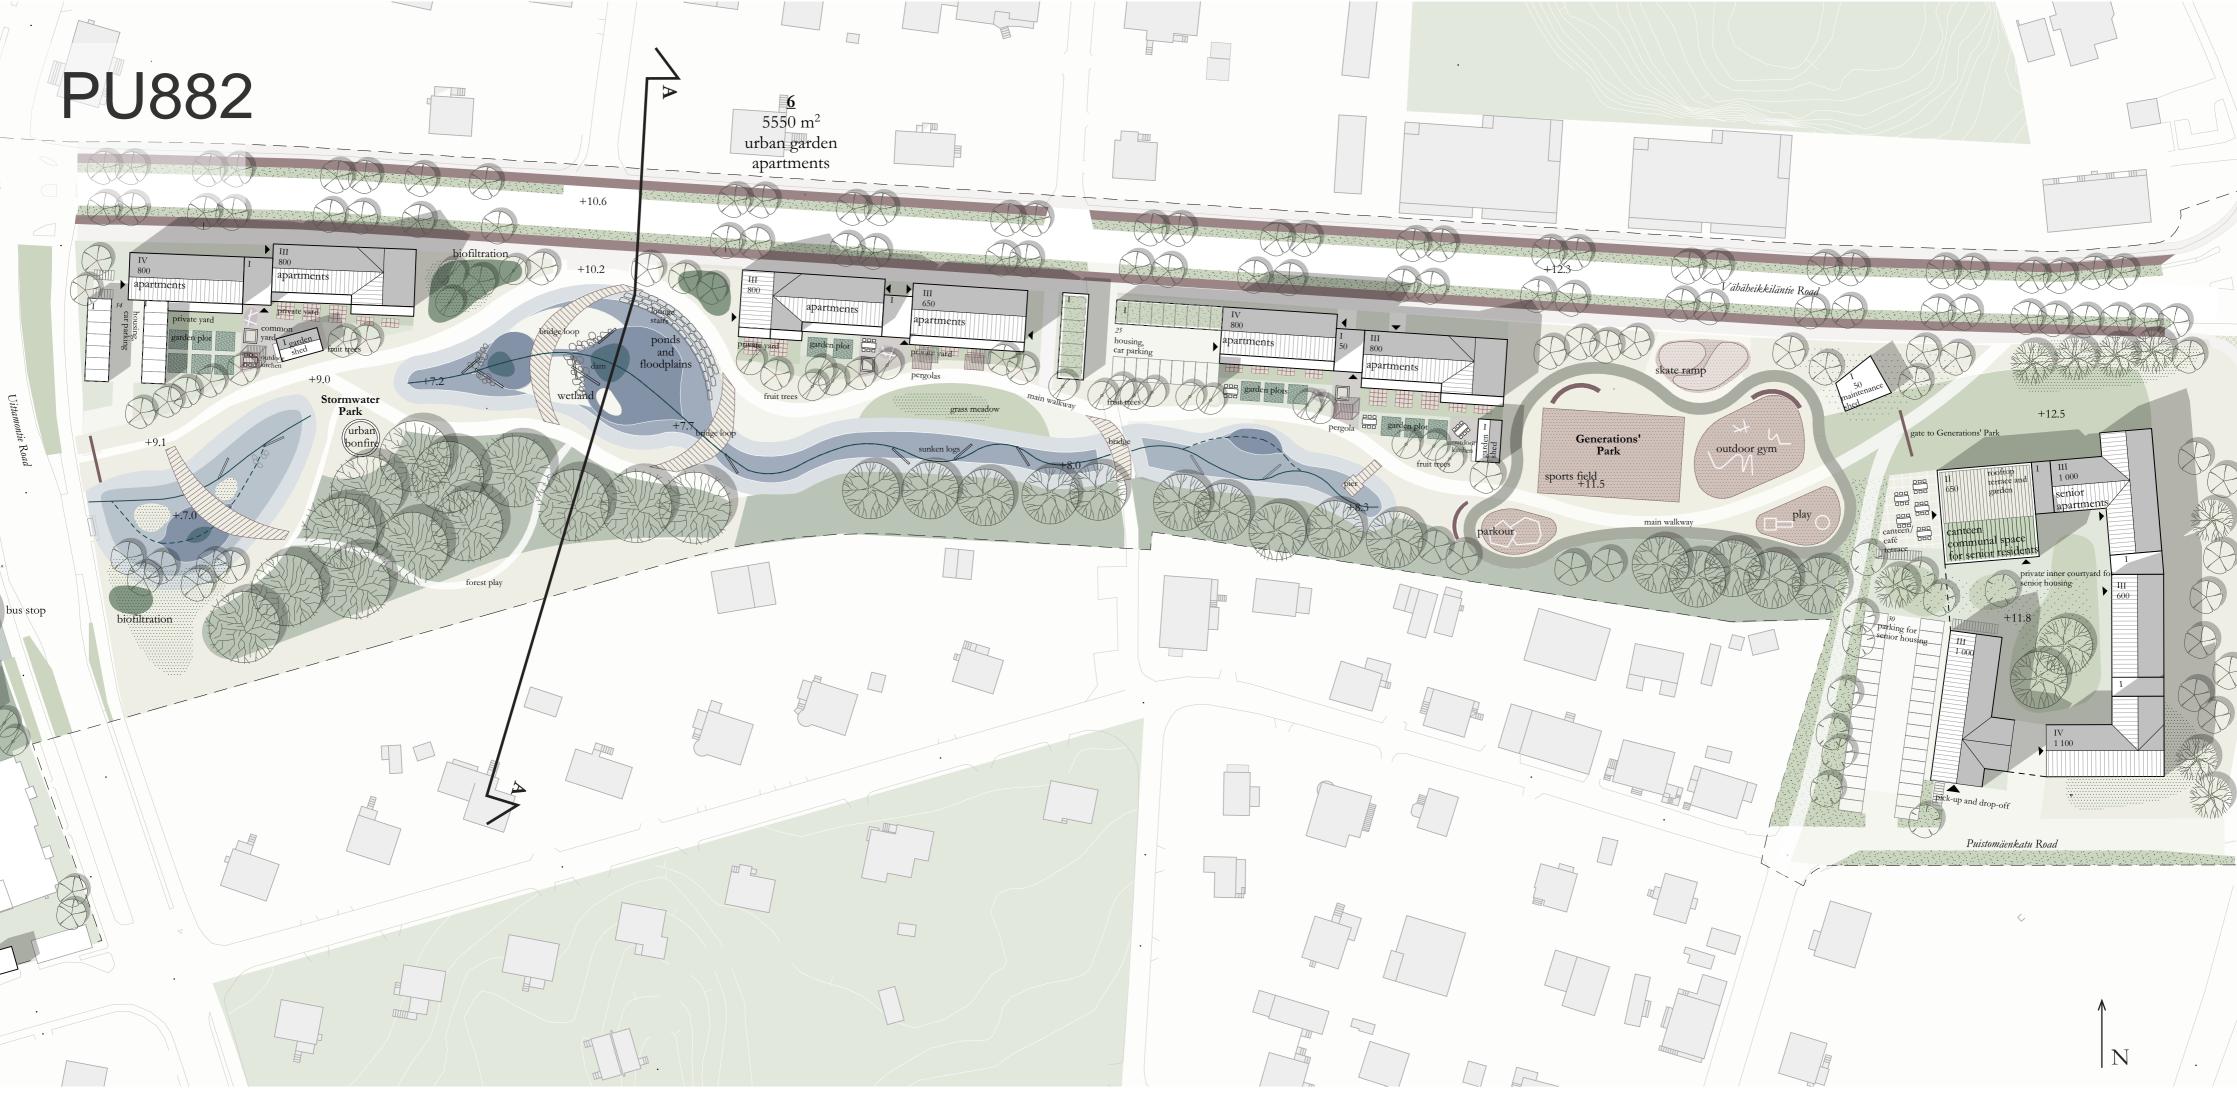

First area to be developed, 1: 800

Varsoja stream park

### Housing on Puistomäentie Road

The apartment buildings on the current industrial area are dense and urban. The houses consists of apartments and work spaces. The work spaces are situated by the stream on the north side, outfitted with a stone terrace for the business to expand to. There is also a private backyard for tenants that will act as their secret garden. The shed houses bikes and other outdoor equipment, and shelters the yard.

Adaptable housing on Puistomäentie Road Combination of typical floor plan and site plan

The apartments next to the Vähäheikkilä Road face the park and turn their backs to the las and fruit trees to provide shade from the sun and shelter from the park.

### Perspective view of the first area to be developed towards east.

Bäckbo - Good life by the stream 3/3