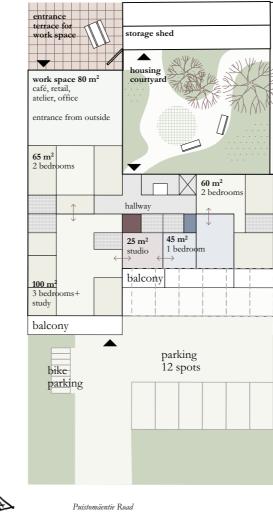

### Housing on Puistomäentie Road

The apartment buildings on the current industrial area are dense and urban. The houses consists of apartments and work spaces. The work spaces are situated by the stream on the north side, outfitted with a stone terrace for the business to expand to. There is also a private backyard for tenants that will act as their secret garden. The shed houses bikes and other outdoor equipment, and shelters the yard.

Adaptable housing on Puistomäentie Road Combination of typical floor plan and site plan

The apartments next to the Vähäheikkilä Road face the park and turn their backs to the las and fruit trees to provide shade from the sun and shelter from the park.