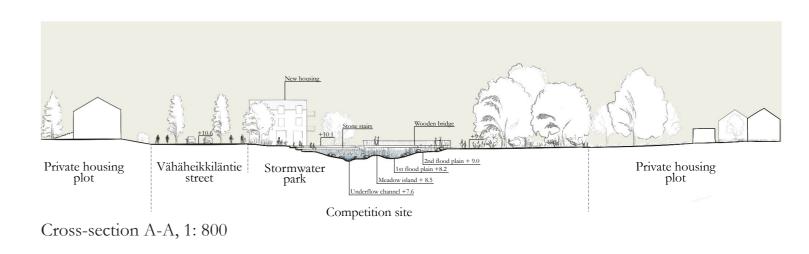

ng situation changes, the apartments can easily change.

Varsoja stream park

### Housing on Puistomäentie Road

The apartment buildings on the current industrial area are dense and urban. The houses consists of apartments and work spaces. The work spaces are situated by the stream on the north side, outfitted with a stone terrace for the business to expand to. There is also a private backyard for tenants that will act as their secret garden. The shed houses bikes and other outdoor equipment, and shelters the yard.



Adaptable housing on Puistomäentie Road Combination of typical floor plan and site plan

The apartments next to the Vähäheikkilä Road face the park and turn their backs to the las and fruit trees to provide shade from the sun and shelter from the park.

## **Cross-section**



### Perspective view of the first area to be developed towards east.



Bäckbo - Good life by the stream 3/3