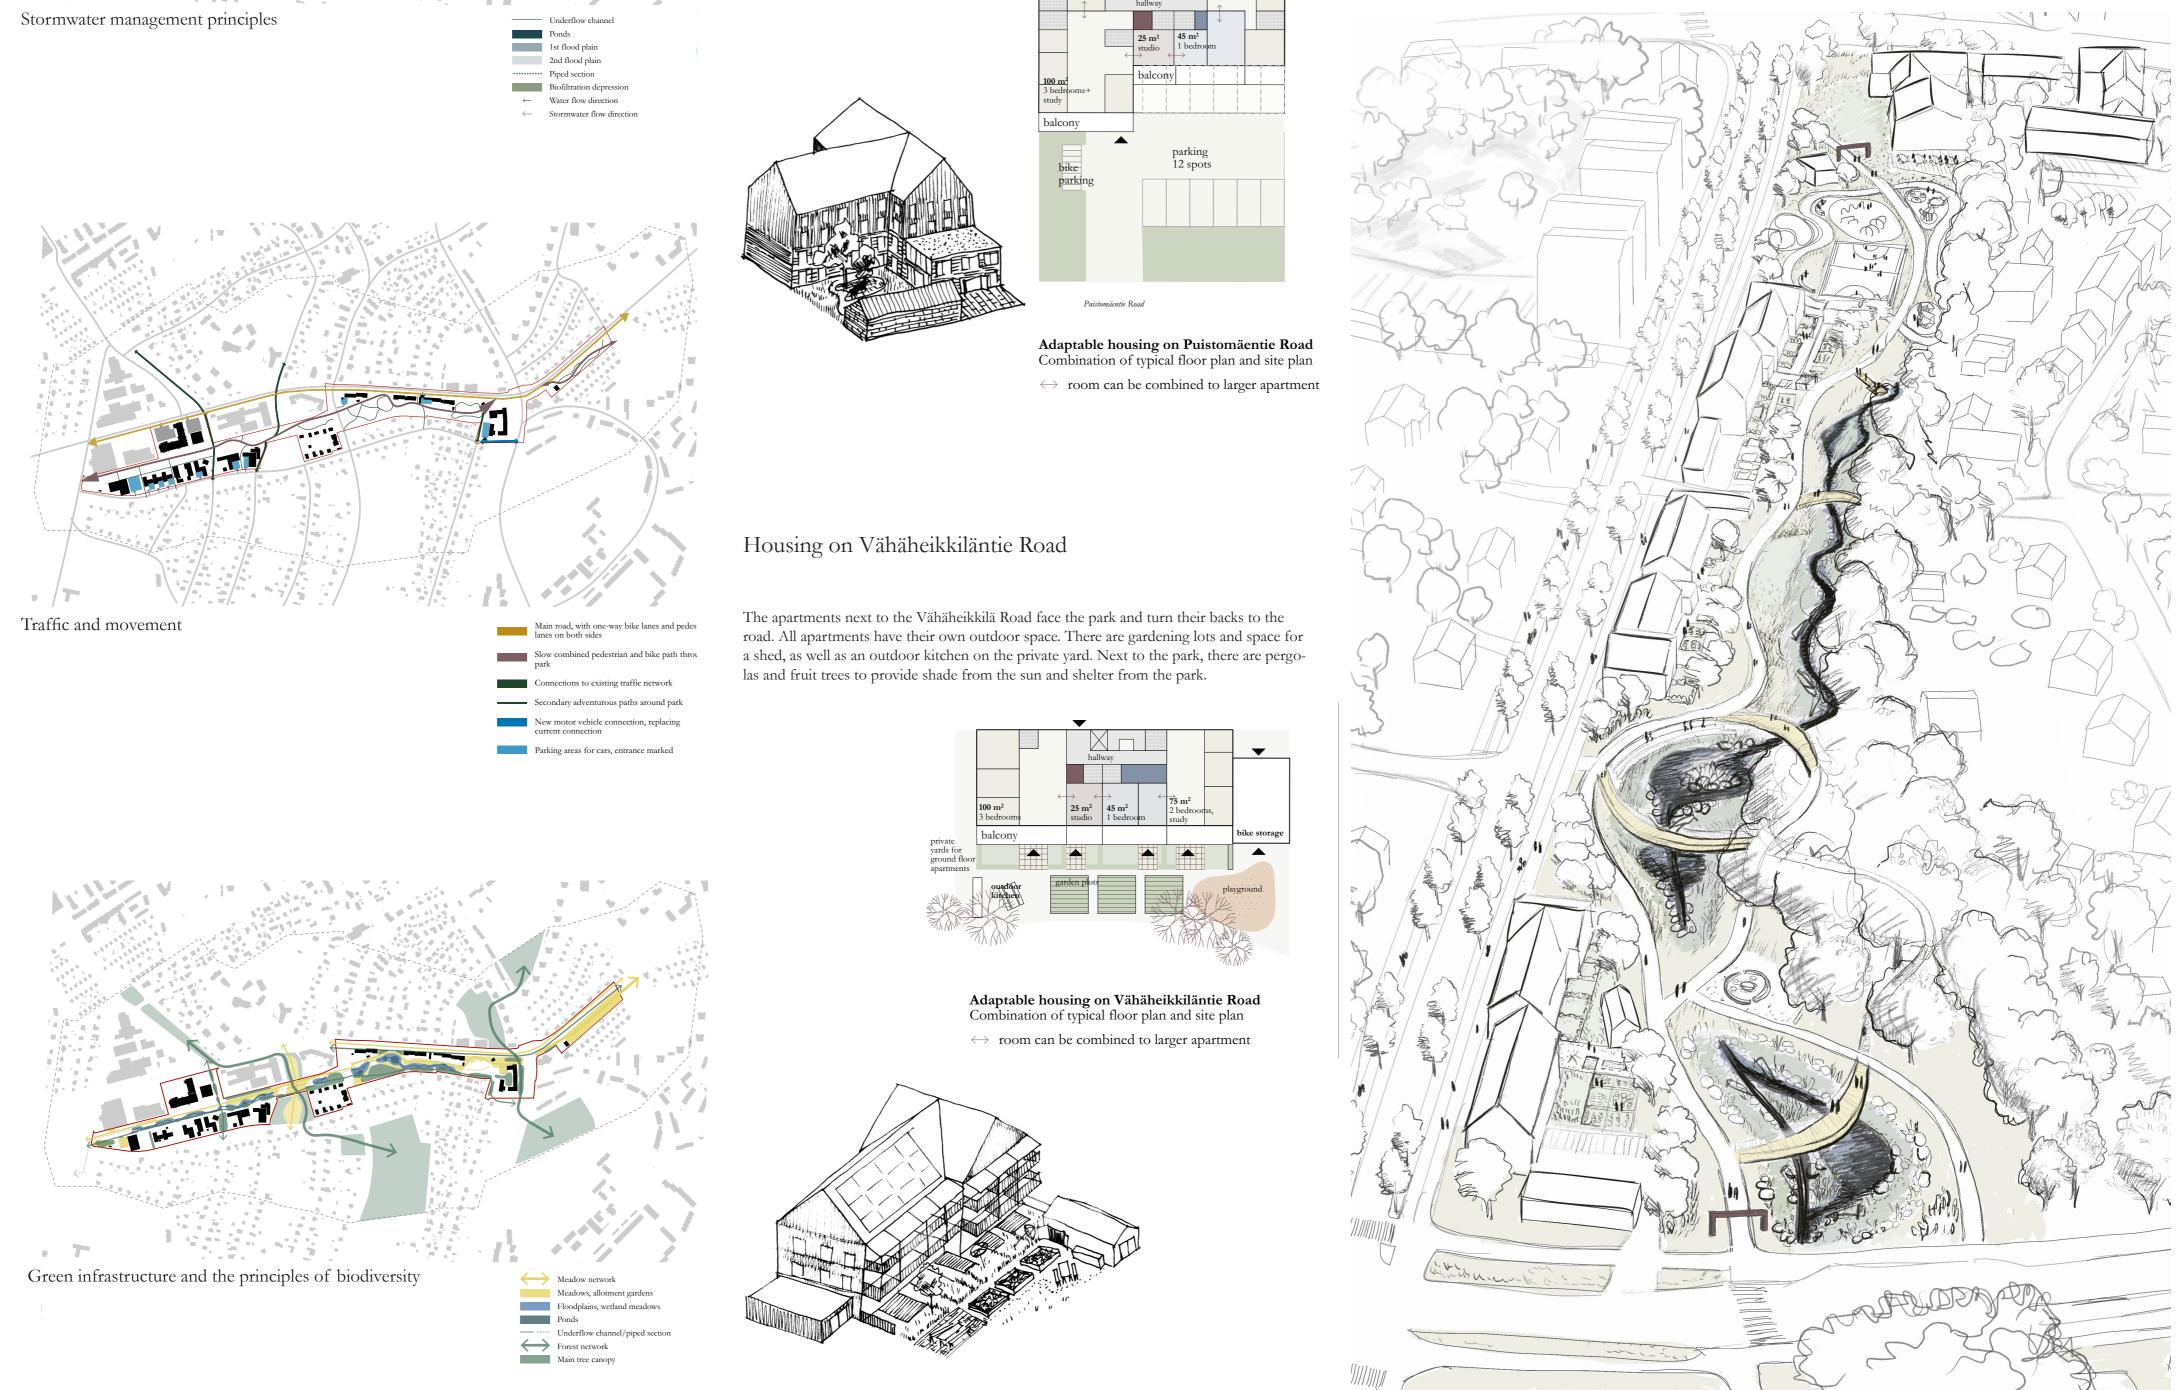

# Housing solutions

All housing in Bäckbo is planned to be adaptable to different situations in life. The apartments are designed so that there are flexible rooms, that can be a part of another apartment. When the living situation changes, the apartments can easily change.

### Housing on Puistomäentie Road

The apartment buildings on the current industrial area are dense and urban. The houses consists of apartments and work spaces. The work spaces are situated by the stream on the north side, outfitted with a stone terrace for the business to expand to. There is also a private backyard for tenants that will act as their secret garden. The shed houses bikes and other outdoor equipment, and shelters the yard.

Adaptable housing on Puistomäentie Road Combination of typical floor plan and site plan

The apartments next to the Vähäheikkilä Road face the park and turn their backs to the las and fruit trees to provide shade from the sun and shelter from the park.