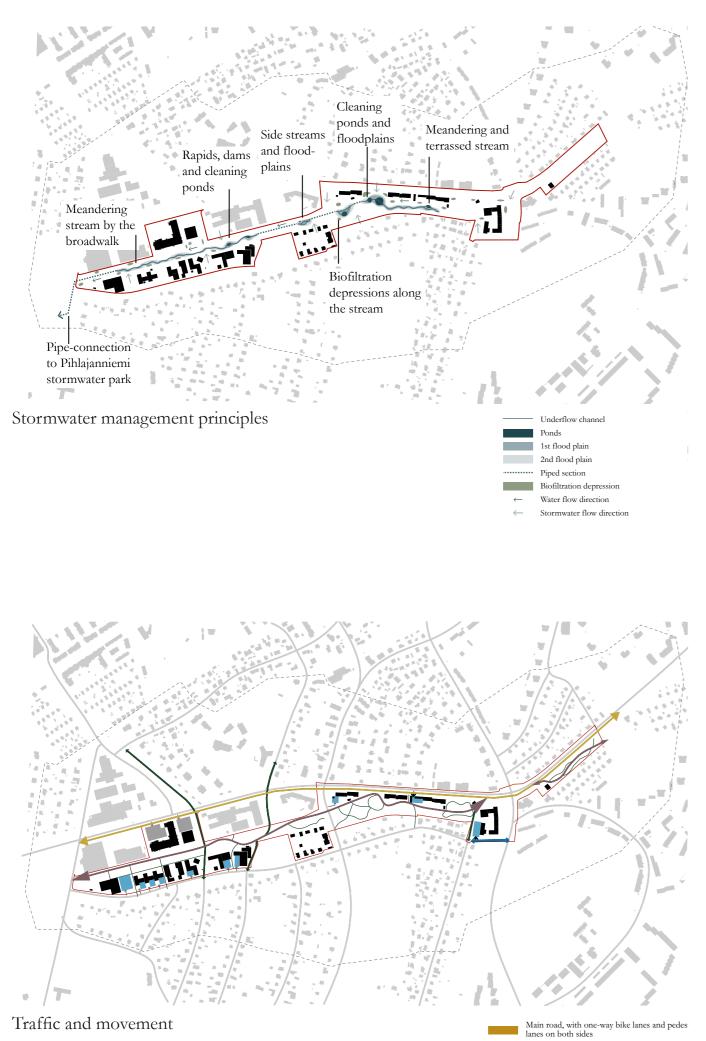

First area to be developed, 1: 800

## Diagrams



# Housing solutions

All housing in Bäckbo is planned to be adaptable to different situations in life. The apartments are designed so that there are flexible rooms, that can be a part of another apartment. When the living situation changes, the apartments can easily change.

Varsoja stream park

### Housing on Puistomäentie Road

The apartment buildings on the current industrial area are dense and urban. The houses consists of apartments and work spaces. The work spaces are situated by the stream on the north side, outfitted with a stone terrace for the business to expand to. There is also a private backyard for tenants that will act as their secret garden. The shed houses bikes and other outdoor equipment, and shelters the yard.



Adaptable housing on Puistomäentie Road Combination of