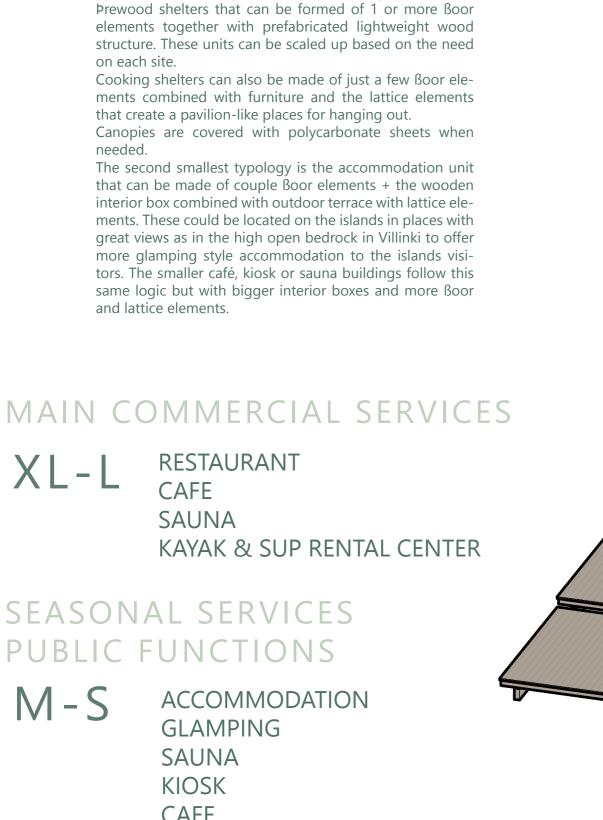

The smallest buildings are toilets, recycling stations and Prewood shelters that can be formed of 1 or more Boor elements together with prefabricated lightweight wood structure. These units can be scaled up based on the need on each site.

The second smallest typology is the accommodation unit that can be made of couple Boor elements + the wooden interior box combined with outdoor terrace with lattice elements. These could be located on the islands in places with great views as in the high open bedrock in Villinki to offer more glamping style accommodation to the islands visitors. The smaller café, kiosk or sauna buildings follow this same logic but with bigger interior boxes and more ßoor and lattice elements.