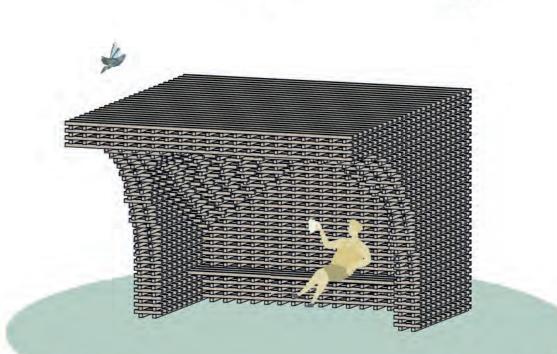

The biggest building group introduces a pitched roof with wood frame structure. These buildings follow the same grid as mentioned earlier. The wooden structure has lightweight polycarbonate elements on top. Exterior walls are partially openable. Inside these bigger buildings there are wooden "boxes" that function as saunas and other areas that require privacy.