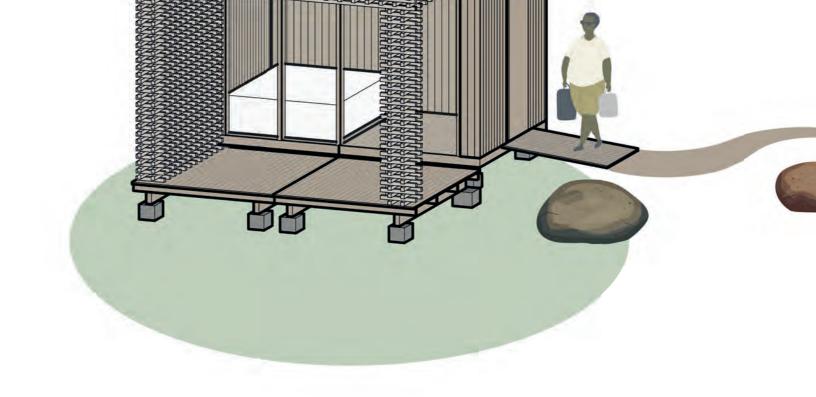

Cooking shelters can also be made of just a few Boor elements combined with furniture and the lattice elements that create a pavilion-like places for hanging out. Canopies are covered with polycarbonate sheets when