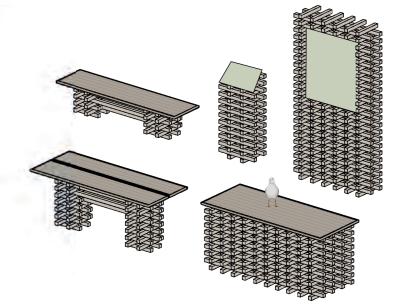

## TIKTIKTIK

Elements that form the modular design are based on the 2 x 2,4 m grid. Small scale structures are founded on temporary columns, but permanent pier structures and bigger buildings are designed with long term solutions. Elements can be Ptted on site to preserve rocky landscapes, boulders, bedrock and large trees.

The smallest objects are the guide boards, benches and furniture that are made of similar wooden batten as used in the pier shelters and reßection site resting places. The tent platforms consist of 1 or 2 Boor elements and Þt most of the standard tents. Tent platforms can be stored away for

The smallest buildings are toilets, recycling stations and Prewood shelters that can be formed of 1 or more Boor elements together with prefabricated lightweight wood structure. These units can be scaled up based on the need on each site.

Cooking shelters can also be made of just a few Boor elements combined with furniture and the lattice elements that create a pavilion-like places for hanging out. Canopies are covered with polycarbonate sheets when

The second smallest typology is the accommodation unit that can be made of couple Boor elements + the wooden interior box combined with outdoor terrace with lattice elements. These could be located on the islands in places with great views as in the high open bedrock in Villinki to offer more glamping style accommodation to the islands visitors. The smaller café, kiosk or sauna buildings follow this same logic but with bigger interior boxes and more ßoor and lattice elements.

The biggest building group introduces a pitched roof with wood frame structure. These buildings follow the same grid as mentioned earlier. The wooden structure has lightweight polycarbonate elements on top. Exterior walls are partially openable. Inside these bigger buildings there are wooden "boxes" that function as saunas and other areas that require privacy.